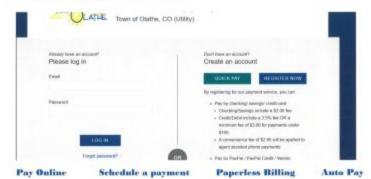

## **Online Payments**

The Town of Olathe website, www.townofolathe.org has a new payment portal with PSN invoice cloud services. Access this service by clicking on the "pay my bill" icon on the home page. With the "Quick Pay" option you can: With "Register Now" you can:

- Pay by Checking/Savings/Credit Card (service fees apply)
  Wew electronic payment history
- Pay by PayPal/PayPal Credit/Versino (service fees apply).
  View offilis.
- · View balance due
- · Make Payments in 3 quick steps

- Manage multiple billing account
- Set up auto pay and recurring payments
- Save payment methods

To access these features, click on "quick pay" or "register now" to get started. When entering your Town of Olathe account number DO NOT include the decimal point. Just follow the prompts and complete the required information fields to sign up. Please call town hall at 970-323-5601 with any questions.